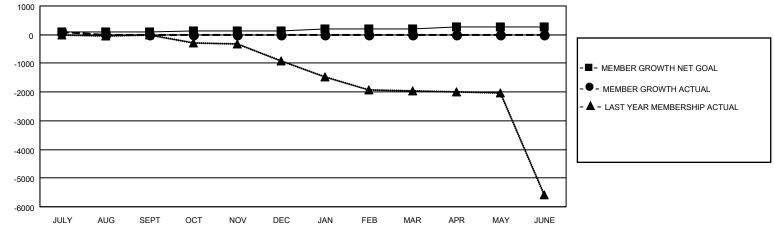

## GOALS AND ACTUAL MEMBERS CUMULATIVE

| DROPPED CLUBS: 0 |    | 33 CLUBS OF 174 ADDED 1 OR MORE<br>NEW MEMBERS | GENDER DISTRIBUTION             |                |       |
|------------------|----|------------------------------------------------|---------------------------------|----------------|-------|
|                  |    |                                                | MALE                            | 6,230 (77.74%) |       |
|                  |    |                                                | FEMALE                          | 1,784 (22.26%) |       |
| DROPPED MEMBERS  |    |                                                |                                 | , , , ,        |       |
| DECEASED         | 1  | CLICK HERE FOR CUMULATIVE                      | TOTAL FAMILY UNIT MEMBERS       |                | 3,373 |
| CLUB CANCELLED   | 0  | MEMBERSHIP DATA                                |                                 |                |       |
| OTHER 67         |    |                                                | FAMILY MEMBERS PAYING HALF DUES |                | 2,076 |
| TOTAL            | 68 |                                                |                                 |                |       |

## LOCATION INDIA District 324B2 Results as of: 7/31/2020

| Clubs         |               |             |               | Members               |                        |                         |                                                    |  |
|---------------|---------------|-------------|---------------|-----------------------|------------------------|-------------------------|----------------------------------------------------|--|
|               | RESULTS FOR   | R 2020-2021 |               | RESULTS FOR 2020-2021 |                        |                         |                                                    |  |
| QUARTER       | NEW CLUB GOAL | NEW CLUBS   | DROPPED CLUBS | QUARTER MEMI          | BER GROWTH NET<br>GOAL | MEMBER GROWTH<br>ACTUAL | DROPPED<br>MEMBERS ACTUAL<br>(including transfers) |  |
| JULY/AUG/SEPT | 2             | 2           | 0             | JULY/AUG/SEPT         | 80                     | 177                     | 68                                                 |  |
| OCT/NOV/DEC   | 1             | 0           | 0             | OCT/NOV/DEC           | 60                     | 0                       | 0                                                  |  |
| JAN/FEB/MAR   | 1             | 0           | 0             | JAN/FEB/MAR           | 60                     | 0                       | 0                                                  |  |
| APR/MAY/JUNE  | 0             | 0           | 0             | APR/MAY/JUNE          | 60                     | 0                       | 0                                                  |  |