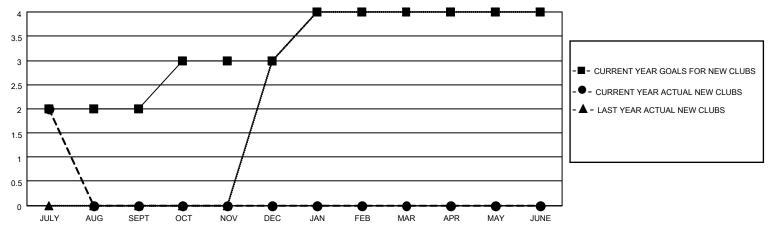

## GOALS AND ACTUAL NEW CLUBS CUMULATIVE

## LOCATION INDIA District 324B2 Results as of: 7/31/2020

| Clubs         |               |             |               | Members               |                        |                         |                                                    |  |
|---------------|---------------|-------------|---------------|-----------------------|------------------------|-------------------------|----------------------------------------------------|--|
|               | RESULTS FOR   | R 2020-2021 |               | RESULTS FOR 2020-2021 |                        |                         |                                                    |  |
| QUARTER       | NEW CLUB GOAL | NEW CLUBS   | DROPPED CLUBS | QUARTER MEMI          | BER GROWTH NET<br>GOAL | MEMBER GROWTH<br>ACTUAL | DROPPED<br>MEMBERS ACTUAL<br>(including transfers) |  |
| JULY/AUG/SEPT | 2             | 2           | 0             | JULY/AUG/SEPT         | 80                     | 177                     | 68                                                 |  |
| OCT/NOV/DEC   | 1             | 0           | 0             | OCT/NOV/DEC           | 60                     | 0                       | 0                                                  |  |
| JAN/FEB/MAR   | 1             | 0           | 0             | JAN/FEB/MAR           | 60                     | 0                       | 0                                                  |  |
| APR/MAY/JUNE  | 0             | 0           | 0             | APR/MAY/JUNE          | 60                     | 0                       | 0                                                  |  |